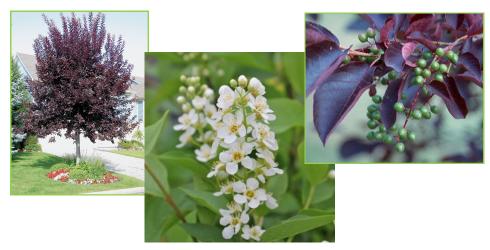

## Canada Red Chokecherry Prunus virginiana 'Canada Red'

- Category: Deciduous
- Growth Rate: Average
- Adaptability: Partial to full sun
- Shape: Rounded crown
- Size: 25-30' tall, 15-20' wide
- Flower/Fall Color: Small white flowers, burgundy foliage
- Wildlife Value: Attracts butterflies and provides fruit for wildlife
- **Description**: Follow a regular watering schedule in the first growing season to establish a deep, extensive root system. This tough, hardy, ornamental chokecherry tolerates heat, cold, wind and poor soil. Each new flush of bright green leaves turns bright reddish purple, providing color throughout the year.