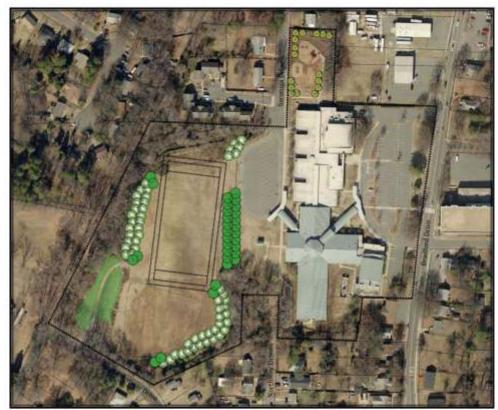

## Saturday, April 12th, 2014 at 9:00am

Thomasboro Academy 538 Bradford Drive, Charlotte, NC 28208 Tree Planting Plan

#### Saturday, April 12th, 2014 at 9:00am

Thomasboro Academy 538 Bradford Drive, Charlotte, NC 28208 Tree Planting Plan Reforestation
"True all to pload by (21%)
"True all to pload by (21%)
"Medium Maturing Trees
"Control to the true of the true
"True to the true of the true
"True to the true to the true
"True to the true to the true
"True to the true to the to the