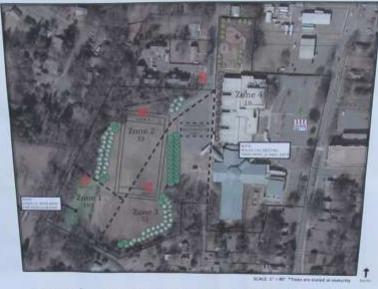

# **Thomasboro Academy**

April 12, 2014

**Thomasboro Academy Tree Planting** 

Generously Supported by

in Partnership with

SCALE: 1" = 80' "Trees are scaled at maturity. Mostr

## Saturday, April 12th, 2014 at 9:00am

Thomasboro Academy 538 Bradford Drive, Charlotte, NC 28208 Tree Planting Plan

### Zone 1

ERICA KARGER CARYY SHELTON BRAUDON SHELTON

#### Zone 2

MICHAEL DELLINGER

Zone 3 DUIS NEARING CARLE WATSON TALLETT MINS DREAM CHANDLER

#### Zone 4

Tree Store