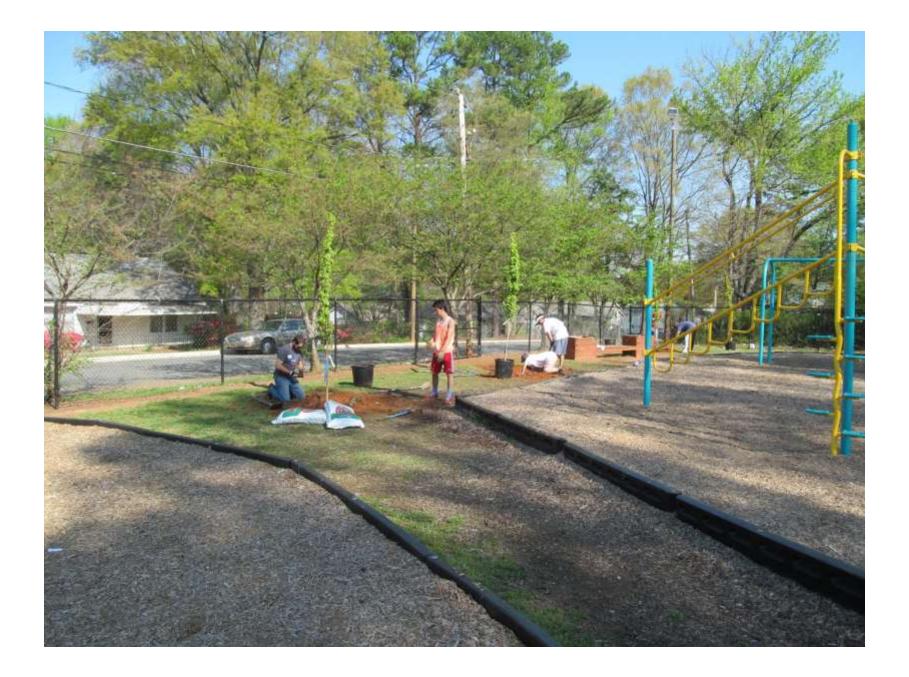

## Saturday, April 12th, 2014 at 9:00am

Thomasboro Academy 538 Bradford Drive, Charlotte, NC 28208 Tree Planting Plan