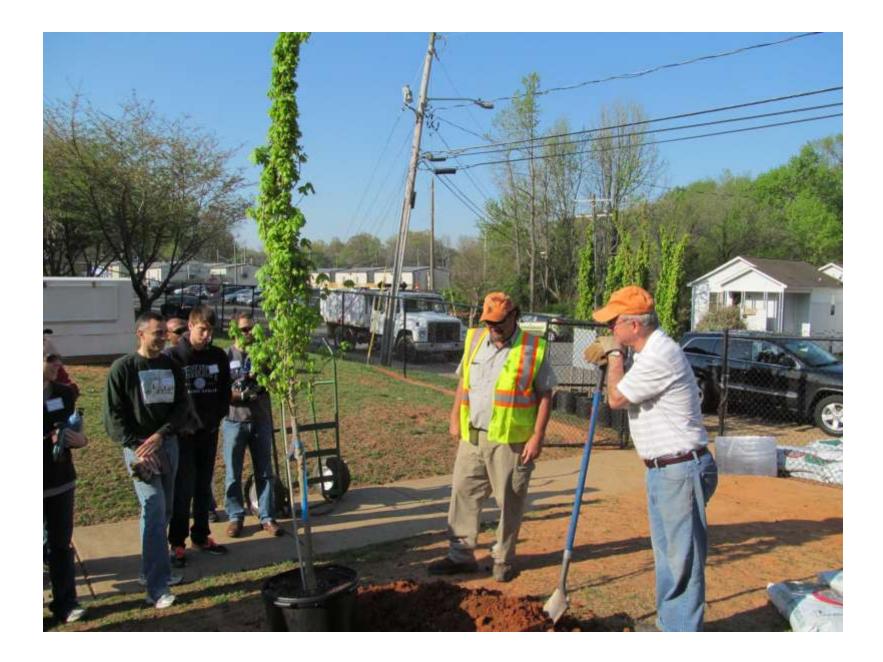

## Saturday, April 12th, 2014 at 9:00am

Thomasboro Academy 538 Bradford Drive, Charlotte, NC 28208 Tree Planting Plan

#### Saturday, April 12th, 2014 at 9:00am

Thomasboro Academy 538 Bradford Drive, Charlotte, NC 28208 Tree Planting Plan Reforestation
"True all to pload by (21%)
"True all to pload by (21%)
"Medium Maturing Trees
"Control to the true of the true
"True to the true of the true
"True to the true to the true
"True to the true to the true
"True to the true to the to the