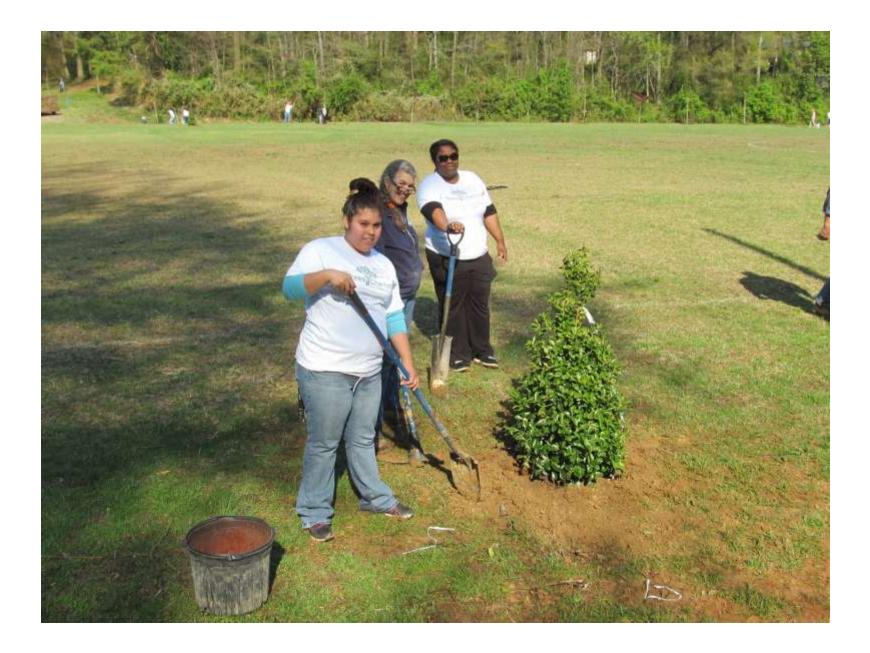

## Saturday, April 12th, 2014 at 9:00am

Thomasboro Academy 538 Bradford Drive, Charlotte, NC 28208 Tree Planting Plan