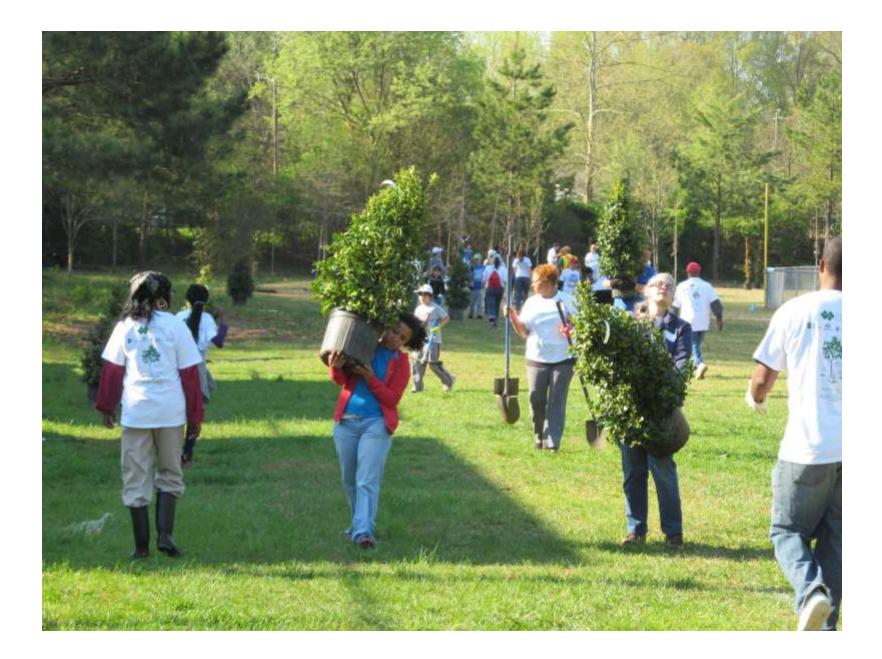

## Saturday, April 12th, 2014 at 9:00am

Thomasboro Academy 538 Bradford Drive, Charlotte, NC 28208 Tree Planting Plan

#### Saturday, April 12th, 2014 at 9:00am

Thomasboro Academy 538 Bradford Drive, Charlotte, NC 28208 Tree Planting Plan Reforestation
"True all to pload by (21%)
"True all to pload by (21%)
"Medium Maturing Trees
"Control to the true of the true
"True to the true of the true
"True to the true to the true
"True to the true to the true
"True to the true to the to the