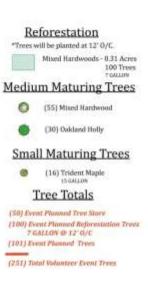

#### Saturday, April 12th, 2014 at 9:00am

Thomasboro Academy 538 Bradford Drive, Charlotte, NC 28208 Tree Planting Plan Reforestation
"True all to pload by (21%)
"True all to pload by (21%)
"Medium Maturing Trees
"Control to the true of the true
"True to the true of the true
"True to the true to the true
"True to the true to the true
"True to the true to the to the