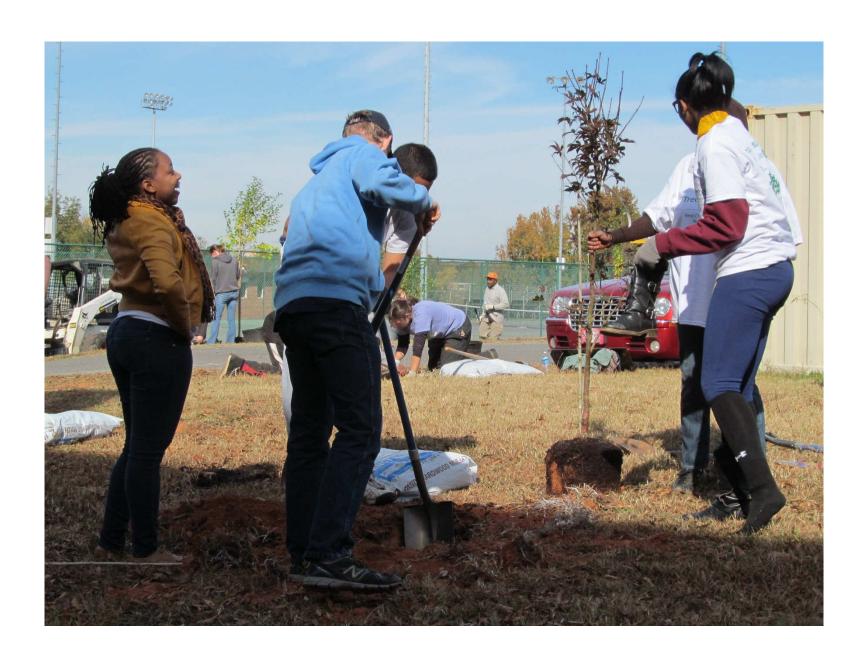

### West Charlotte High School Community Tree Planting Event

November 9, 2013

Supported by:

Wells Fargo, Duke Energy, Roush Fenway Racing, and UPS