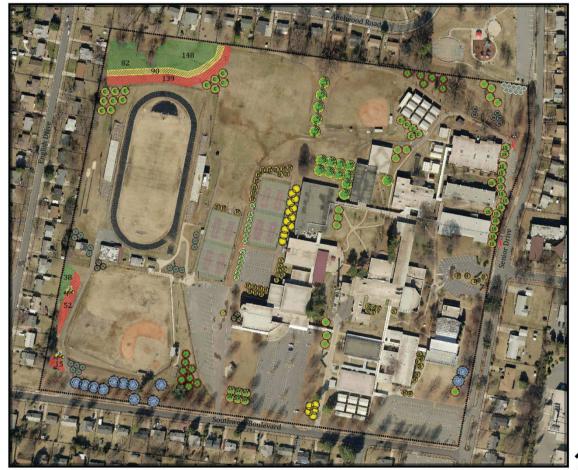

## West Charlotte High School Tree Planting

Generously Supported by

CHARLOTTE.

Arbor Day Foundation

SCALE: 1" = 100' \*Trees are scaled at maturity. North

## Saturday, November 9th, 2013 at 9:00am West Charlotte High School

2219 Senior Drive, Charlotte, NC 28216

Tree Planting Plan

\*Trees will be planted at 10' O/C.

Mixed Forest Trees - 0.74 Acres

(186) SEEDLINGS \* PLANTED BY Coc (82) 7 GALLON

\*Trees will be planted at 12' O/C.

Understory Trees - 0.63 Acres

\*Trees will be planted at 12' O/C.

Mixed Forest Trees - 0.74 Acres 90 Trees

#### Tree Totals

(17) Contract Trees,

2.5-3" Caliper \* Planted by Coc (186) Contract Reforestation Trees @ 10' O/C SEEDLINGS \* Planted by Coc

(100) Event Planned Tree Store (82) Event Planned Reforestation Trees 7 GALLON @ 10' O/C

(206) Event Planned Reforestation Trees 7 GALLON @ 12' O/C

(90) Event Planned Reforestation Trees SEEDLINGS @ 12' O/C

(193) Event Planned Trees 7 GALLON

(671) Total Volunteer Event Trees

Augering Required