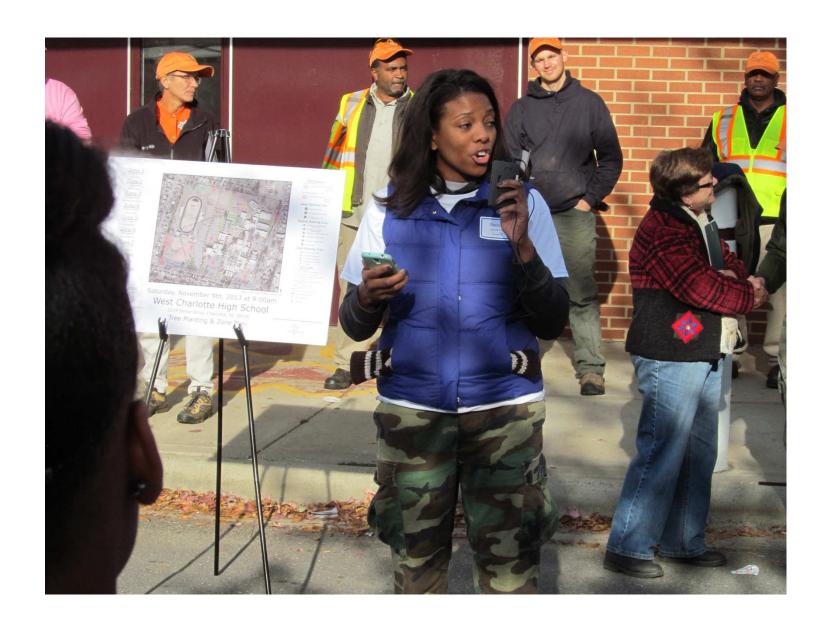

### West Charlotte High School Community Tree Planting Event

November 9, 2013

Supported by:

Wells Fargo, Duke Energy, Roush Fenway Racing, and UPS

## Saturday, November 9th, 2013 at 9:00am West Charlotte High School

2219 Senior Drive, Charlotte, NC 28216

Tree Planting Plan

\*Trees will be planted at 10' O/C.

Mixed Forest Trees - 0.74 Acres

(186) SEEDLINGS \* PLANTED BY Coc (82) 7 GALLON