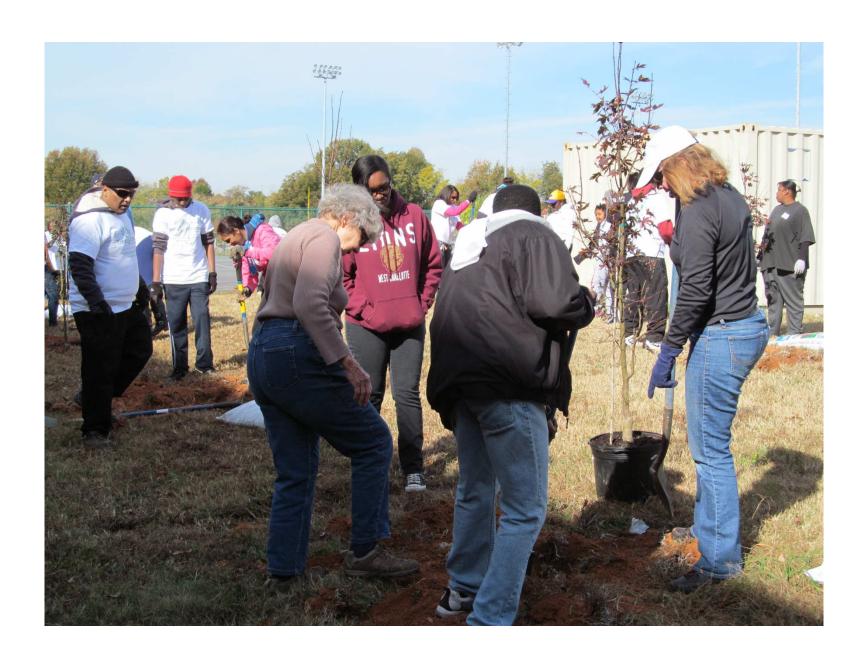

### West Charlotte High School Community Tree Planting Event

November 9, 2013

Supported by:

Wells Fargo, Duke Energy, Roush Fenway Racing, and UPS