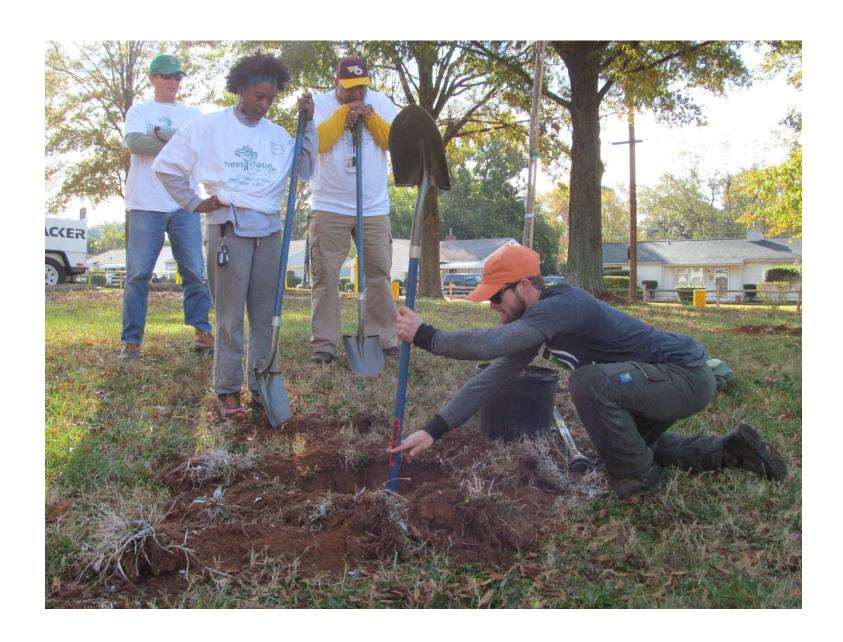

### West Charlotte High School Community Tree Planting Event

November 9, 2013

Supported by:

Wells Fargo, Duke Energy, Roush Fenway Racing, and UPS